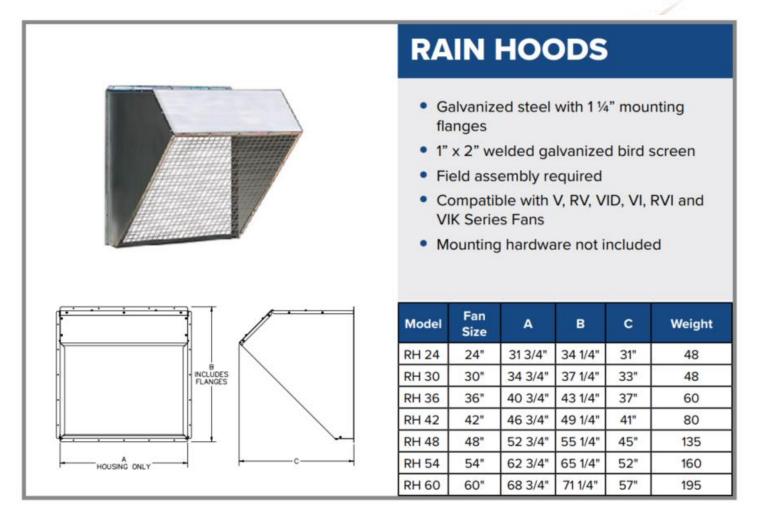

## Features

- Galvanized steel with 1.25" mounting flanges
- 1" by 2" welded galvanized bird screen
- Field assembly required ships in a flat cardboard box, can ship multiple hoods on single pallet
- Mounting hardware to fasten to the walls is not included
- Hoods are used for fans or intake/exhaust louvers
- 7 sizes available