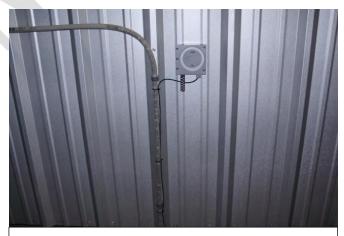

Outdoor temperature and humidity sensors with sun shields and insulated backboards

Compressor computer and relay kit for old system

Exhaust doors (inside view)

55 inch exhaust fans

condensing unit with new style condensing fans