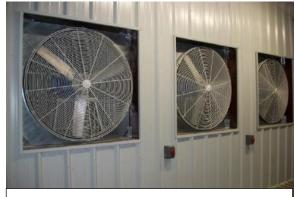

## **ACT/BTU Equipment photos.**

Refrigeration unit & compressor/condenser

Main circulation 48" fans

Touch screen panel

Intake/exhaust 1-3hp VFD's

BTU Panel, VFD's, VFD filters

Exhaust/intake fan