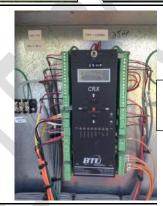

BTU control panel (inside view)

VFD driven Bitzer compressor

CRX compressor computer card with display

50kW two stage electric heater

BTU stationary evaporative cooler 8' W x 12' H

Exhaust fan VFD's (Nema 4, 2hp/1ph/230VAC 3ph)