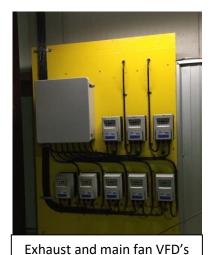

BTU control panel (inside view)

VFD driven Bitzer compressor

CRX compressor computer card with display

50kW two stage electric heater

BTU stationary evaporative cooler 8' W x 12' H

Exhaust fan VFD's (Nema 4, 2hp/1ph/230VAC 3ph)