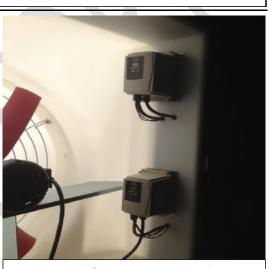

## **ACT/BTU Equipment photos.**

Refrigeration unit & compressor/condenser

Main circulation 48" fans

Touch screen panel

Intake/exhaust 1-3hp VFD's

BTU Panel, VFD's, VFD filters

Exhaust/intake fan