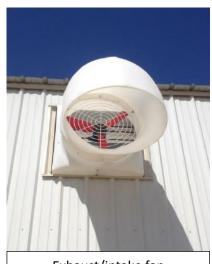

## **ACT/BTU Equipment photos.**

Refrigeration unit & compressor/condenser

Main circulation 48" fans

Touch screen panel

Intake/exhaust 1-3hp VFD's

BTU Panel, VFD's, VFD filters

Exhaust/intake fan