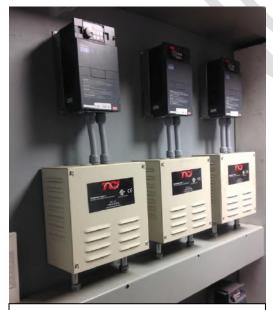

VFD's with TCI line filters

Refrigeration VFD's

RSI refrigeration unit with Bitzer compressor

VFD filter's in ref unit

CO2 monitor (return air)

External fan house/intake door and return air tunnel with exhaust