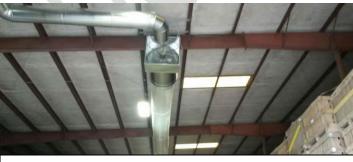

Heat exchanger with dual 12" heat resistant black PVC ducting 420,000 Btu/h Natural Gas

Main circulation fan (rear view) with galvanized fan guards

Electronic expansion valve

3hp circulation fan (front view) with aluminum blade, all galvanized, TEFC motor – direct drive