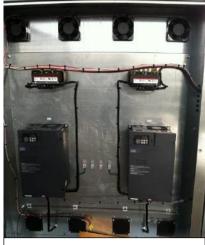

VFD's with TCI line filters

Refrigeration VFD's

RSI refrigeration unit with Bitzer compressor

VFD filter's in ref unit

CO2 monitor (return air)

External fan house/intake door and return air tunnel with exhaust