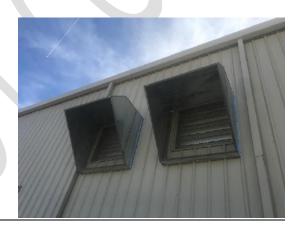

Outdoor temperature and humidity sensors with sun shields and insulated backboards

Compressor computer and relay kit for old system

Exhaust doors (inside view)

55 inch exhaust fans

condensing unit with new style condensing fans

72 inch exhaust fans

Intake louver hoods

High flow, low noise unit coolers with VFD's

36 inch ceiling fan 1/2hp

Sling humidifier

Ziehl 36 inch fans

50 inch circulation fan

30 inch jet air oscillating fan