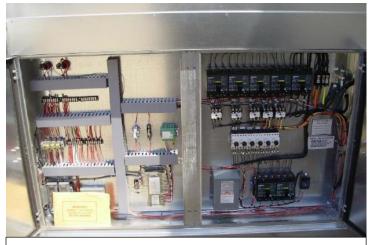

## **ACT/BTU Equipment photos.**

Refrigeration unit & compressor/condenser

Main circulation 48" fans

Touch screen panel

Intake/exhaust 1-3hp VFD's

BTU Panel, VFD's, VFD filters

Exhaust/intake fan

BTU control panel (inside view)

VFD driven Bitzer compressor

CRX compressor computer card with display

50kW two stage electric heater

BTU stationary evaporative cooler 8' W x 12' H

Exhaust fan VFD's (Nema 4, 2hp/1ph/230VAC 3ph)