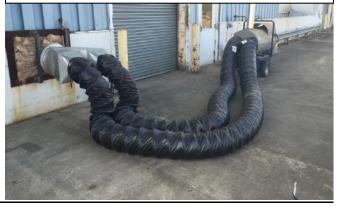

Heat exchanger with dual 12" heat resistant black PVC ducting 420,000 Btu/h Natural Gas

Main circulation fan (rear view) with galvanized fan guards

Electronic expansion valve

3hp circulation fan (front view) with aluminum blade, all galvanized, TEFC motor – direct drive