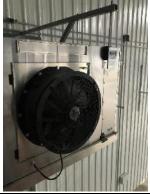

Outdoor temperature and humidity sensors with sun shields and insulated backboards

Compressor computer and relay kit for old system

Exhaust doors (inside view)

55 inch exhaust fans

condensing unit with new style condensing fans

72 inch exhaust fans

Intake louver hoods

High flow, low noise unit coolers with VFD's

36 inch ceiling fan 1/2hp

Sling humidifier

Ziehl 36 inch fans

50 inch circulation fan

30 inch jet air oscillating fan