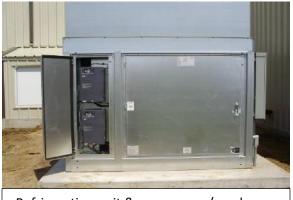

## **ACT/BTU Equipment photos.**

Refrigeration unit & compressor/condenser

Main circulation 48" fans

Touch screen panel

Intake/exhaust 1-3hp VFD's

BTU Panel, VFD's, VFD filters

Exhaust/intake fan