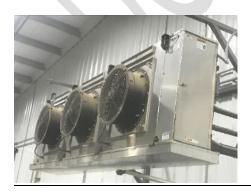

72 inch exhaust fans

Intake louver hoods

High flow, low noise unit coolers with VFD's

36 inch ceiling fan 1/2hp

Sling humidifier

Ziehl 36 inch fans

50 inch circulation fan

30 inch jet air oscillating fan