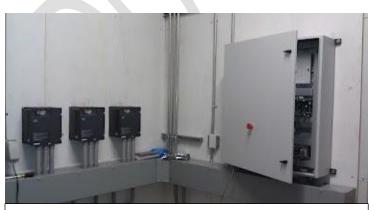

## **ACT/BTU Equipment photos.**

Refrigeration unit & compressor/condenser

Main circulation 48" fans

Touch screen panel

Intake/exhaust 1-3hp VFD's

BTU Panel, VFD's, VFD filters

Exhaust/intake fan