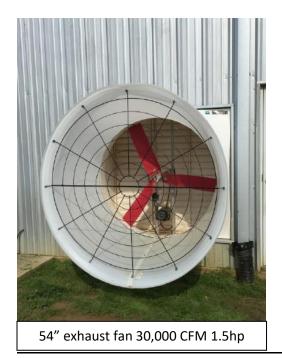

Outdoor temperature and humidity sensors with sun shields and insulated backboards

Compressor computer and relay kit for old system

Exhaust doors (inside view)

55 inch exhaust fans

condensing unit with new style condensing fans