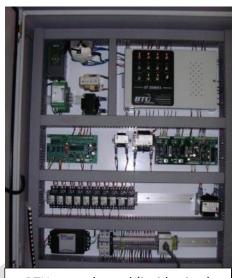

## **ACT/BTU Equipment photos.**

Refrigeration unit & compressor/condenser

Main circulation 48" fans

Touch screen panel

Intake/exhaust 1-3hp VFD's

BTU Panel, VFD's, VFD filters

Exhaust/intake fan

BTU control panel (inside view)

VFD driven Bitzer compressor

CRX compressor computer card with display

50kW two stage electric heater

BTU stationary evaporative cooler 8' W x 12' H

Exhaust fan VFD's (Nema 4, 2hp/1ph/230VAC 3ph)