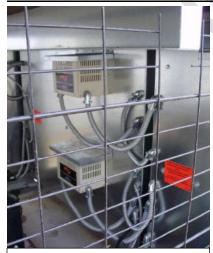

## **ACT/BTU Equipment photos.**

Refrigeration unit & compressor/condenser

Main circulation 48" fans

Touch screen panel

Intake/exhaust 1-3hp VFD's

BTU Panel, VFD's, VFD filters

Exhaust/intake fan

BTU control panel (inside view)

VFD driven Bitzer compressor

CRX compressor computer card with display

50kW two stage electric heater

BTU stationary evaporative cooler 8' W x 12' H

Exhaust fan VFD's (Nema 4, 2hp/1ph/230VAC 3ph)