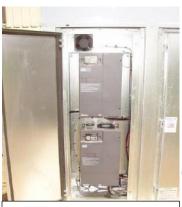

VFD's with TCI line filters

Refrigeration VFD's

RSI refrigeration unit with Bitzer compressor

VFD filter's in ref unit

CO2 monitor (return air)

External fan house/intake door and return air tunnel with exhaust

BTU control panel (inside view)

VFD driven Bitzer compressor

CRX compressor computer card with display

50kW two stage electric heater

BTU stationary evaporative cooler 8' W x 12' H

Exhaust fan VFD's (Nema 4, 2hp/1ph/230VAC 3ph)