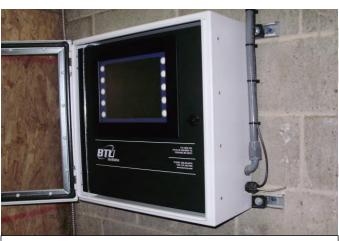

## **ACT/BTU Equipment photos.**

Refrigeration unit & compressor/condenser

Main circulation 48" fans

Touch screen panel

Intake/exhaust 1-3hp VFD's

BTU Panel, VFD's, VFD filters

Exhaust/intake fan