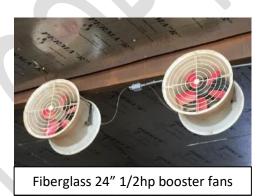

## Portable evaporative cooler

RSI custom unit cooler

Circulation fans/Booster fans

Exhaust doors in "open" position

Sling humidifier

Intake fresh air door (inside view)

RSI refrigeration panel with controls and breakers