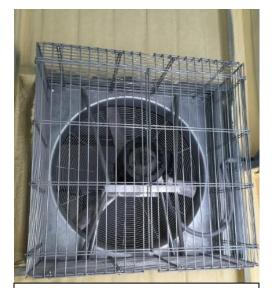

Outdoor temperature and humidity sensors with sun shields and insulated backboards

Compressor computer and relay kit for old system

Exhaust doors (inside view)

55 inch exhaust fans

condensing unit with new style condensing fans

72 inch exhaust fans

Intake louver hoods

High flow, low noise unit coolers with VFD's

36 inch ceiling fan 1/2hp

Sling humidifier

Ziehl 36 inch fans

50 inch circulation fan

30 inch jet air oscillating fan