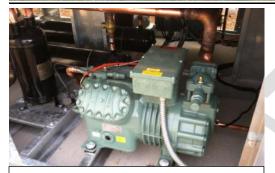

VFD's with TCI line filters

Refrigeration VFD's

RSI refrigeration unit with Bitzer compressor

VFD filter's in ref unit

CO2 monitor (return air)

External fan house/intake door and return air tunnel with exhaust

BTU control panel (inside view)

VFD driven Bitzer compressor

CRX compressor computer card with display

50kW two stage electric heater

BTU stationary evaporative cooler 8' W x 12' H

Exhaust fan VFD's (Nema 4, 2hp/1ph/230VAC 3ph)