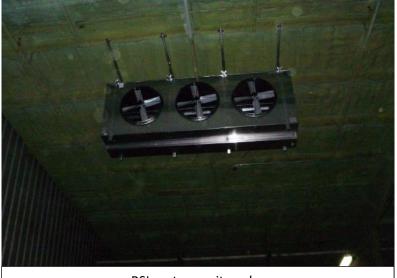

72 inch exhaust fans

Intake louver hoods

High flow, low noise unit coolers with VFD's

36 inch ceiling fan 1/2hp

Sling humidifier

Ziehl 36 inch fans

50 inch circulation fan

30 inch jet air oscillating fan