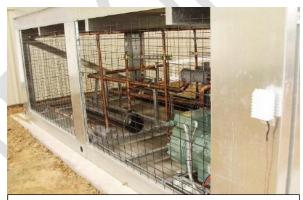

VFD's with TCI line filters

Refrigeration VFD's

RSI refrigeration unit with Bitzer compressor

VFD filter's in ref unit

CO2 monitor (return air)

External fan house/intake door and return air tunnel with exhaust