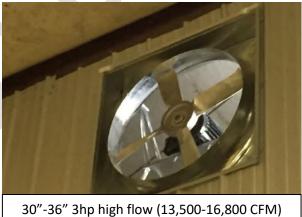

72 inch exhaust fans

Intake louver hoods

High flow, low noise unit coolers with VFD's

36 inch ceiling fan 1/2hp

Sling humidifier

Ziehl 36 inch fans

50 inch circulation fan

30 inch jet air oscillating fan