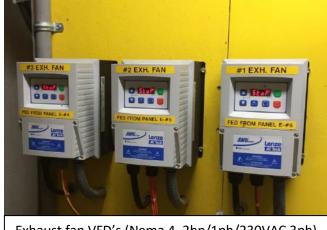

BTU control panel (inside view)

VFD driven Bitzer compressor

CRX compressor computer card with display

50kW two stage electric heater

BTU stationary evaporative cooler 8' W x 12' H

Exhaust fan VFD's (Nema 4, 2hp/1ph/230VAC 3ph)